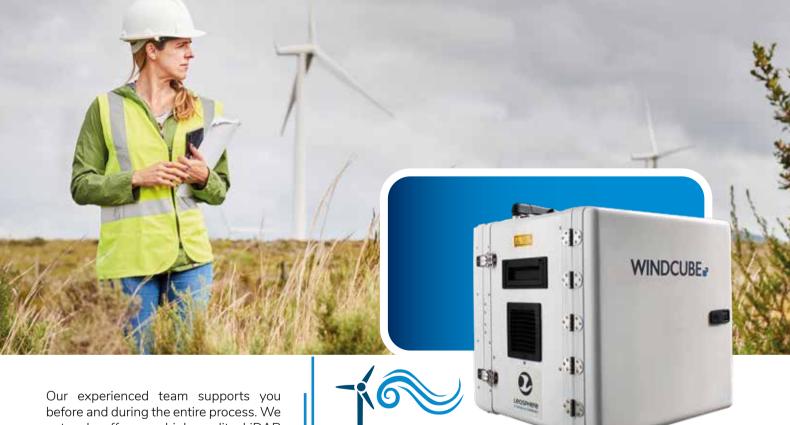

Precise wind measurements by LiDAR devices are gaining more and more importance.

Wind measurement by LiDAR is performed by emitting laser beams that measure the movement of particles in the air (aerosols or water droplets). By this the wind direction and speed is measured.

Our experienced team supports you before and during the entire process. We not only offer you high-quality LiDAR devices for rent, but also comprehensive support and consulting. Our experts are by your side during the planning, installation and evaluation of the measurements.

Thanks to state-of-the-art LiDAR technology, we can provide you with accurate and reliable data on wind resources (with measurement heights of up to 300m above ground) at your potential sites.

## We offer you:

- » Verified LiDAR wind measurements with latest technology (Vaisala Leosphere Windcube v2.1)
- » Project planning and project management
- » Daily check of the functionality of the measuring unit
- » Weekly check of data
- » Pre-evaluation of ongoing wind measurements in monthly reports
- » Full service incl. maintenance, monitoring, comprehensive standard-compliant documentation etc.
- » CFD-based correction of wind measurement data in orographically complex terrain situations (more accurate than implemented FCR)